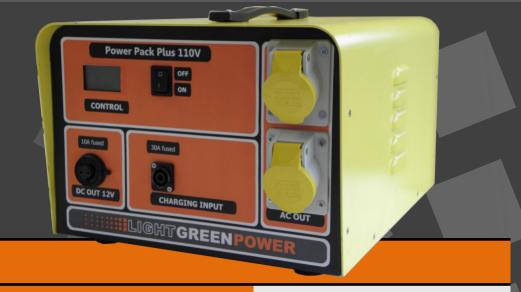

## Power Pack Technical Specificatio

## LIGHTGREEN POWER

**AC OUTPUT VOLTAGE** 

**AC OUTPUT POWER** 

**BATTERY CAPACITY** 

DC OUTPUT VOLTAGE

**DC OUTPUT POWER** 

**CHARGING TIME** 

**IP RATING** 

**OPERATING TEMPERATURE** 

**STORAGE TEMPERATURE** 

Weight

110V OR 230V, 50Hz (modified sine wave)

2000W rated 3000W peak 6000W surge

330Whrs

12V nominal (10-14V)

100W (10A fused)

2-3 hours

**IP43** 

0-40°C

0-40°C

16kg

Contact us to find out more about our range of portable power products:

www.lightgreenpower.co.uk email: sales@lightgreenpower.co.uk tel: +44 (0) 1223 852 497 – contact Shane Slater/David Metcalfe