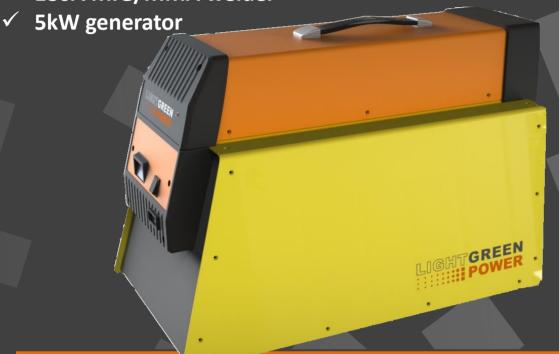

## LIGHTGREEN

## High-power portable battery generator + welder

|  |  | ca |  |  |
|--|--|----|--|--|
|  |  |    |  |  |
|  |  |    |  |  |
|  |  |    |  |  |

Weight

Current

**Rod Size** 

Unit under 40kg

180A

4mm continuous duty MMA

**Battery capacity** 

**Recharge time** 

**Running cost** 

15 x 4mm MMA rods

3-4 hours from mains

1/10th of diesel